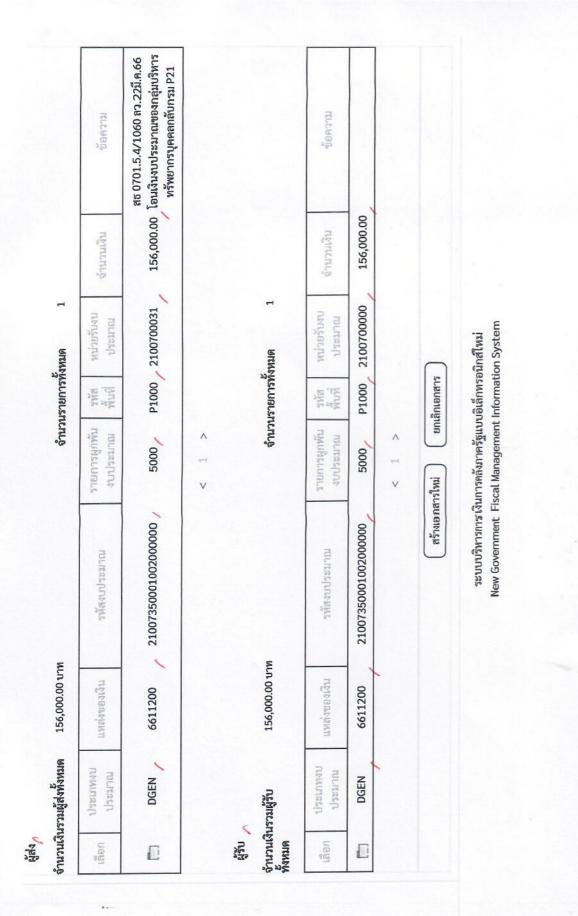

2 1 3, A, 2566

ค้นหา 156,000.00 UTN Nru 156,000.00 unv ยกเลิก สร้าง ระบบบริหารการเงินการคลังภาครัฐแบบอิเล็กทรอนิกส์ใหม่ 27 มีนาคม 2566 NEW GOVERNMENT FISCAL MANAGEMENT INFORMATION SYSTEM 27 มีนาคม 2566 ผ่านรายการ วันที่ผ่านรายการ **ชื่อผู้ใช้**: บุศรา แก้วจันทร์ **ตำแหน่ง**: นักวิชาการเงินและบัญชี่ชำนาญการ **สังกัด**: กรมสนับสนุนบริการสุขภาพ หมายเลขอ้างอิง วันที่เอกสาร ผลรวมผู้รับ ผลรวมผู้ส่ง สถานะ โอน/เปลี่ยนแปลงงบประมาณ โดยส่วนกลาง - เงินปีปัจจุบัน (อง.01) สธ 0701.5.4/1060 ลว.22มี.ค.66 โอนเงินงบประมาณ ของกลุ่มบริหารหรัพยากรบุคคลกลับกรม P21 > 2101 - การจัดสรรหรือการโอนงปม./v 🗡 2100 - จัดสรร/โอนระดับกอง กรมสนับสนุนบริการสุขภาพ A21007000001101 ข้อมูลผู้รับ 2000016595 21007 นิภา 2566 ข้อมูลผู้ส่ง สร้างเอกสารโอนงบประมาณ เลขที่เอกสารโอนงบ ประเภทเอกสาร ข้อมูลทั่วไป รพัสหน่วยงาน ผู้บันทึกรายการ ผู้รับผิดชอบ คำอธิบาย ประมาณ เหตุผล ปีบัญชี เมนูถัดไป | <u>กลับหน้า หลัก</u> » กันเงินไว้เบิกเหลือมปี/ขยายเวลาเบิก ระบบบริหารงบประมาณ รพัสผู้ใช้ : A2100700001101 » โอน/เปลี่ยนแปลงงบประมาณ เข้าสุระบบเมื่อ : 13:14:34 <u>ข้อมูลผู้ใช้ แก้ใจรหัสผ่าน</u> ออกจากระบบ สลับผู้ใช้ คู่มือการใช้งาน » เบิกแทนกัน » สำรองเงิน จ่าย

เวอชั้น 2.0.1

| 1101                                                    | <b>ชื่อผู้ใช้ :</b> บุศรา แก้วจันทร์               | <b>ชื่อผู้ใช้</b> : บุศรา แก้วลันทร์ <b>ตำแหน่ง</b> : นักวิชาการเงินและบัญชี้ซำนาญการ <b>สังกัด</b> : กรมสนับสนุนบริการสุขภาพ                                      | เนุ่นบริการสุขภาพ |                  | สร้าง ยกเลิก ค้นหา |
|---------------------------------------------------------|----------------------------------------------------|--------------------------------------------------------------------------------------------------------------------------------------------------------------------|-------------------|------------------|--------------------|
|                                                         | <b>โอน/เปลี่ยนแปลจงเ</b><br>สร้างเอกสารโอนงบประมาณ | <b>โอน/เปลี่ยนแปลงงบประมาณ โดยส่วนกลาง - เงินปีปัจจุบัน (อง.01)</b><br><sub>สร้างเอกสารโอนงบประมาณ</sub>                                                           | 4.01)             |                  |                    |
| <u>ออกจากระบบ สถับผู้ใช้</u><br>ระทานเริ่มกร.ณาเโรษมาภา | เลขที่เอกสารโอนงบ<br>ประมาณ                        | 2000016596 🖊                                                                                                                                                       | สถานะ             | รบบลายการ        |                    |
| ะสารองเงิน                                              | ຜູ້ບັນທຶกรายการ                                    | A2100700001101                                                                                                                                                     |                   |                  |                    |
| » กันเงินไว้เบิกเหลือมปี/ขยายเวลาเบิก<br>จ่าย           | <b>ช้อมูลทั่วไป</b> ชื่อมูลผู้ส่ง                  | ผู้ส่ง ข้อมูลผู้รับ                                                                                                                                                |                   |                  |                    |
| » โอน/เปลี่ยนแปลงงบประมาณ                               | รหัสหน่วยงาน                                       | 21007                                                                                                                                                              | วันที่เอกสาร      | 27 มีนาคม 2566   |                    |
| » เปิกแทนกัน                                            |                                                    | กรมสนับสนุนบริการสุขภาพ                                                                                                                                            | . d.              |                  |                    |
|                                                         |                                                    |                                                                                                                                                                    | วันที่ผ่านรายการ  | 27 มีนาคม 2566 🦯 |                    |
| เมนูถัดไป   <u>กลับหน้าพลัก</u>                         | បឹប័លូឌី                                           | 2566                                                                                                                                                               | หมายเลขอ้างอิง    |                  |                    |
|                                                         | ประเภทเอกสาร                                       | 2100 - จัดสรร/โอนระดับกอง 🦯 🗸                                                                                                                                      | ผลรวมผู้ส่ง       |                  | מרט 00.000,32      |
|                                                         | เหตุผล                                             | 2101 - การจัดสรรหรือการโอนงปม./v 💉                                                                                                                                 | ผลรวมผู้รับ       |                  | 32,000.00 Wrv      |
|                                                         | ผู้รับผิดชอบ                                       | นิกา                                                                                                                                                               |                   |                  |                    |
|                                                         | คำอธิบาย                                           | สธ 0701.5.4/1060 ลว.22มี.ค.66 โอนเงินงบประมาณ<br>สำหรับการอบรมหลักสูตรฝึกอบรม ผบก.รุ่นที่ 36 และ<br>หลักสูตรฝึกอบรม ผบต.รุ่นที่ 32 ประจำปัจบประมาณ<br>พ.ศ.2566 P21 |                   |                  |                    |

| ประเภทงา<br>ประมาณ<br>DGEN 6611200    | รพัสงบประมาณ                                                                                               | Name and Address of the other        |                         |                         |            |                                                                                                                                                                          |
|---------------------------------------|------------------------------------------------------------------------------------------------------------|--------------------------------------|-------------------------|-------------------------|------------|--------------------------------------------------------------------------------------------------------------------------------------------------------------------------|
| DGEN 6611200                          |                                                                                                            | มพาเพลานยา ะ<br>เลกเมระบบง           | รพัช<br>พื้นที่         | หน่วยรับงบ<br>ประมาณ    | จำนวนเงิน  | ซ้อความ                                                                                                                                                                  |
| ้านรวมผู้รับ                          | 2100735000100200000                                                                                        | 5000                                 | P1000                   | P1000 2100700000        | 32,000.00  | สธ 0701.5.4/1060 สว.22มี.ค.66<br>โอนเงินงบประมาณสำหรับการ<br>อบรมหลักสูตรฝึกอบรม ผบก.รุ่นที่<br>36 และหลักสูตรฝึกอบรม ผบต.รุ่น<br>ที่ 32 ประจำปังบประมาณ<br>พ.ศ.2566 P21 |
| ้านรวมผู้รับ                          |                                                                                                            | < 1 >                                |                         |                         |            |                                                                                                                                                                          |
| ้นรวมผู้รับ                           |                                                                                                            |                                      |                         |                         |            |                                                                                                                                                                          |
| ทั้งหมด                               |                                                                                                            | าเราเริ                              | จำนวนรายการทั้งหมด      | าหมด 1                  |            |                                                                                                                                                                          |
| เสือก ประเภทงบ แหล่งของเงิน<br>ประมาณ | รพัสงบประมาณ                                                                                               | รายการผูกพัน<br>งบประมาณ             | SW3<br>Wum              | หน่วยรับงบ<br>ประมาณ    | ด้านวนเงิน | ข้อความ                                                                                                                                                                  |
| DGEN 6611200 210                      | 21007350001002000000                                                                                       | 5000                                 | P1000                   | 2100700026              | 32,000.00  |                                                                                                                                                                          |
|                                       |                                                                                                            | < 1 >                                |                         |                         |            |                                                                                                                                                                          |
|                                       | สร้างเอกสารใหม่                                                                                            |                                      | ຍກເລີກເອກສາຮ            |                         |            |                                                                                                                                                                          |
|                                       | ระบบบริหารการเงินการคลังภาครัฐแบบอิเล็กทรอนิกส์ใหม่<br>New Government Fiscal Management Information System | มการคลังภาครัฐแบบ<br>scal Management | าฮิเล็กทรอ<br>Informati | านิกส์ใหม่<br>on System |            |                                                                                                                                                                          |